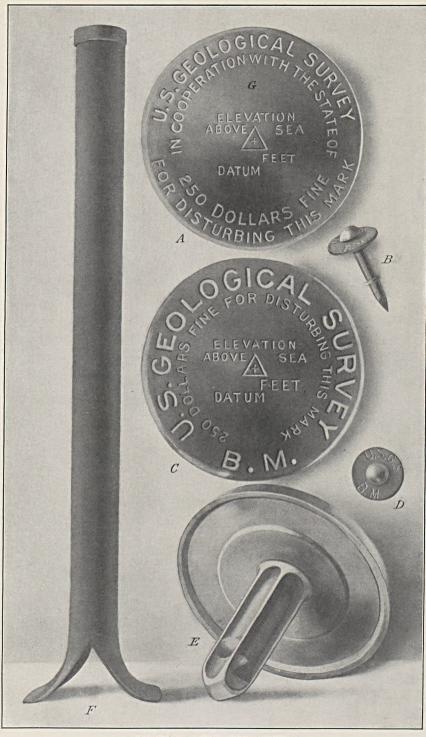

# ILLUSTRATION.

|                                        | Page. |
|----------------------------------------|-------|
| PLATE I. Geological Survey bench marks | 5     |
| 3                                      |       |

## MARIE CHIEF THEM

Marie word seems in American the

GEOLOGICAL SURVEY BENCH MARKS.

A, Tablet used in cooperating States. The State name is inserted at G. B and D, Copper temporary bench mark, consisting of a nail and copper washer. A, C, and E, Tablets for stone or concrete structures. F, Iron poet used where there is no rock.

Bench marks.—The standard bench marks are of two forms. The first form is a circular bronze or aluminum tablet (C and E, Pl. I),

 $3\frac{1}{2}$  inches in diameter and one-quarter inch thick, having a 3-inch stem, which is cemented into a drill hole in solid rock in the wall of some public building, a bridge abutment, or other substantial masonry structure. The second form (F, Pl. I), used where masonry or rock is not available, consists of a hollow wrought-iron post  $3\frac{1}{2}$  inches in outer diameter and 4 feet in length, which is set about 3 feet in the ground. The bottom is spread out to a width of 10 inches in order to give a firm bearing on the earth. A bronze or aluminum-bronze cap is riveted upon the top of the post. A third style of bench mark with abbreviated lettering (B and D, Pl. I) is used for unimportant points. This consists of a special copper nail  $1\frac{1}{2}$  inches in length driven through a copper washer seven-eighths inch in diameter. The tablets as well as the caps on the iron posts are appropriately lettered, and cooperation by States is indicated by the addition of the State name (G, Pl. I).