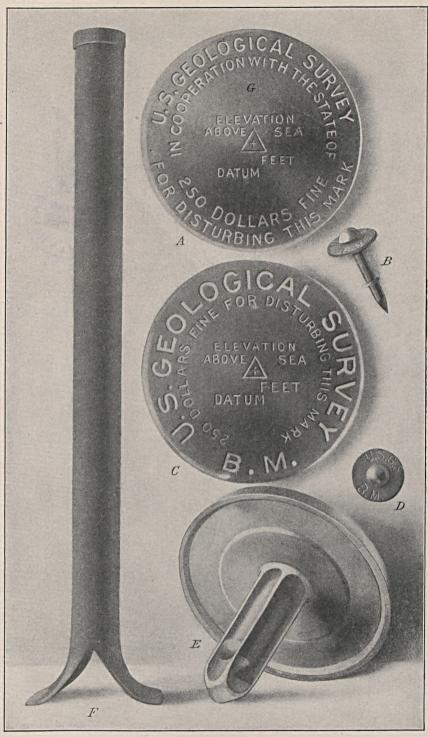

#### HARRITANTION,

Administrative of the second second second second

GEOLOGICAL SURVEY BENCH MARKS.

A, Tablet used in cooperating States. The State name is inserted at G. B and D, Copper temporary bench mark, consisting of a nail and copper washer. A, C, and E, Tablets for stone or concrete structures. F, Iron post used where there is no rock.

Bench marks.—The standard bench marks are of two forms. The first form is a circular bronze or aluminum tablet (C and E, Pl. I),  $3\frac{1}{2}$  inches in diameter and  $\frac{1}{4}$  inch thick, having a 3-inch stem, which is cemented in a drill hole in solid rock in the wall of some public building, a bridge abutment, or other substantial masonry structure. The second form (F, Pl. I), used where masonry or rock is not avail-

able, consists of a hollow wrought-iron post  $3\frac{1}{2}$  inches in outer diameter and 4 feet in length, which is set about 3 feet in the ground. The bottom is spread out to a width of 10 inches in order to give a firm bearing in the earth, and a bronze or aluminum-bronze cap is riveted upon the top of the post. A third style of bench mark, with abbreviated lettering (B and D, Pl. I), is used for unimportant points. This consists of a special copper nail  $1\frac{1}{2}$  inches in length driven through a copper washer  $\frac{\pi}{8}$  inch in diameter. The tablets as well as the caps on the iron posts are appropriately lettered, and cooperation by a State is indicated by the addition of the State name (G, Pl. I).