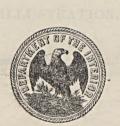

### ILLUSTRATION.

|                                        | Page. |
|----------------------------------------|-------|
| Plate I. Geological Survey bench marks | 5     |
| 9                                      |       |

#### HARRITANTION,

Administrative of the second second second second

GEOLOGICAL SURVEY BENCH MARKS.

A, Tablet used in cooperating States. The State name is inserted at G. B and D, Copper temporary bench mark, consisting of a nail and copper washer. A, C, and E, Tablets for stone or concrete structures. F, Iron post used where there is no rock.

Bench marks.—The standard bench marks are of two forms. The first form is a circular bronze or aluminum tablet (C and E, Pl. I),  $3\frac{1}{2}$  inches in diameter and  $\frac{1}{4}$  inch thick, having a 3-inch stem, which is cemented in a drill hole in solid rock in the wall of some public building, a bridge abutment, or other substantial masonry structure. The second form (F, Pl. I), used where masonry or rock is not avail-

able, consists of a hollow wrought-iron post  $3\frac{1}{2}$  inches in outer diameter and 4 feet in length, which is set about 3 feet in the ground. The bottom is spread out to a width of 10 inches in order to give a firm bearing in the earth, and a bronze or aluminum-bronze cap is riveted upon the top of the post. A third style of bench mark, with abbreviated lettering (B and D, Pl. I), is used for unimportant points. This consists of a special copper nail  $1\frac{1}{2}$  inches in length driven through a copper washer  $\frac{\pi}{8}$  inch in diameter. The tablets as well as the caps on the iron posts are appropriately lettered, and cooperation by a State is indicated by the addition of the State name (G, Pl. I).