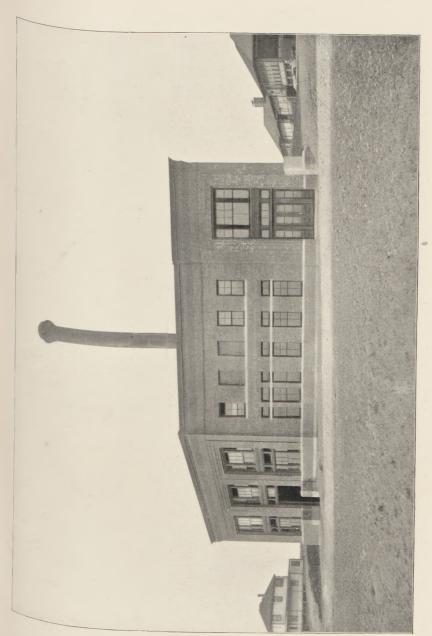

# Old Franklin School-house.

Installing new steam heating plant; building new chimney; recut stone work and repointed same; painting of hall, corridors, etc.; repaired walks, yard, etc.