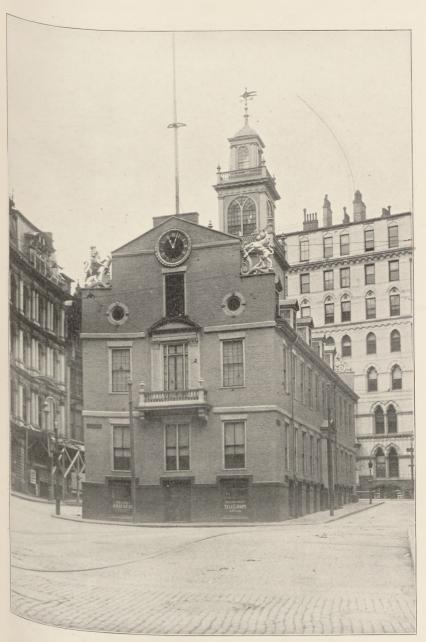

The Architect Division, formerly connected with the Engineering Department, was transferred to and made a

OLD STATE HOUSE, WASHINGTON AND STATE STREETS.

Division of this Department on May 11, 1900, and a report

# Old State House.

Reconstruction of tower; general repairs on plumbing, heating, gas and electric fixtures, ventilation, roofing, etc.; new stairways, placing safety treads, etc.; repointing of walls, foundations, etc.; painting building entire, inside and out; removed wooden "Lion and Unicorn" from front of building, and replaced the same in copper.