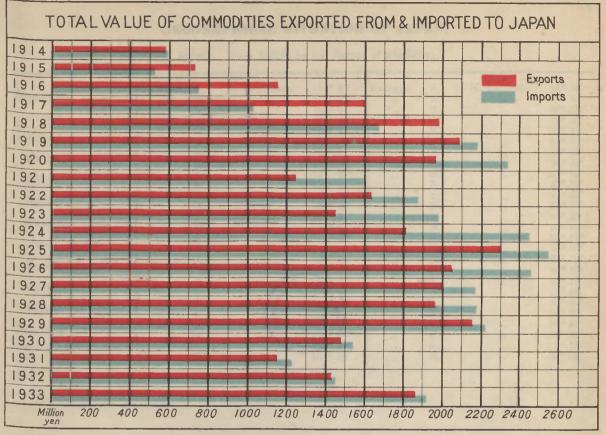

4.—TOTAL VALUE OF COMMODITIES EXPORTED FROM AND IMPORTED TO JAPAN. EXPORTS FROM AND IMPORTS INTO JAPAN CLASSIFIED BY CONTINENTS. CHIEF COMMODITIES EXPORTED AND IMPORTED.